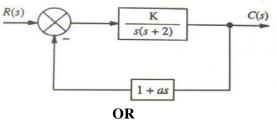

(B) Determine the value of 'K' and 'a' such that the system has a damping ratio of
0.7 and an undamped natural frequency of 4 rad/sec for the system shown below

(B) What is analogous system? Explain force-voltage analogy with suitable example.