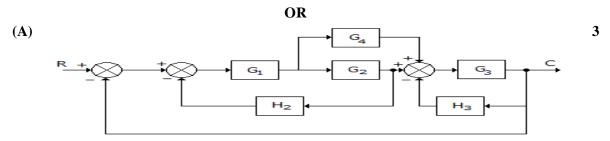

3

4

4

- QUE.3 (A) Brief Root locus rules.
  - (B)  $S^6 + 4S^5 + 3S^4 16S^2 64S 48 = 0$  Check stability using Routh's method.

Find the transfer function of the given graph using masson's gain formula.

(B) A unity feedback control system has G(s) = K/s(s+6)(s+9) draw its root locus.